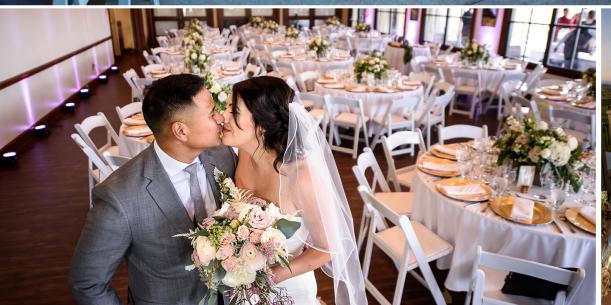

Imagine your ceremony out on the east veranda of the Spanishstyle clubhouse, besieged by a beautiful sunset to the west with a view of majestic Mt. Diablo. As your guests step through the gigantic hardwood doors, they will be greeted by the inviting ambience of the foyer. As they walk through the hallway bathed in natural light from a stunning skylight overhead, your guests will then arrive at the high-beamed ceiling reception room, a refined space for your grand celebration.

### Views to Remember

With its lush rolling hills and sweeping vineyard views, the acres of open land and manicured grounds at Poppy Ridge provide a picturesque backdrop to your special day. The outdoor ceremony location on the east veranda is perched atop a hilltop with large ponds and lavish landscaping. The north patio is a perfect location for cocktails and hors d'oeuvres while taking in the beautiful sunset. Poppy Ridge's reception room features high ceilings, bay windows and refined décor. The opportunities are endless as you and your wedding party discover the perfect photo locations to create memories for a lifetime.