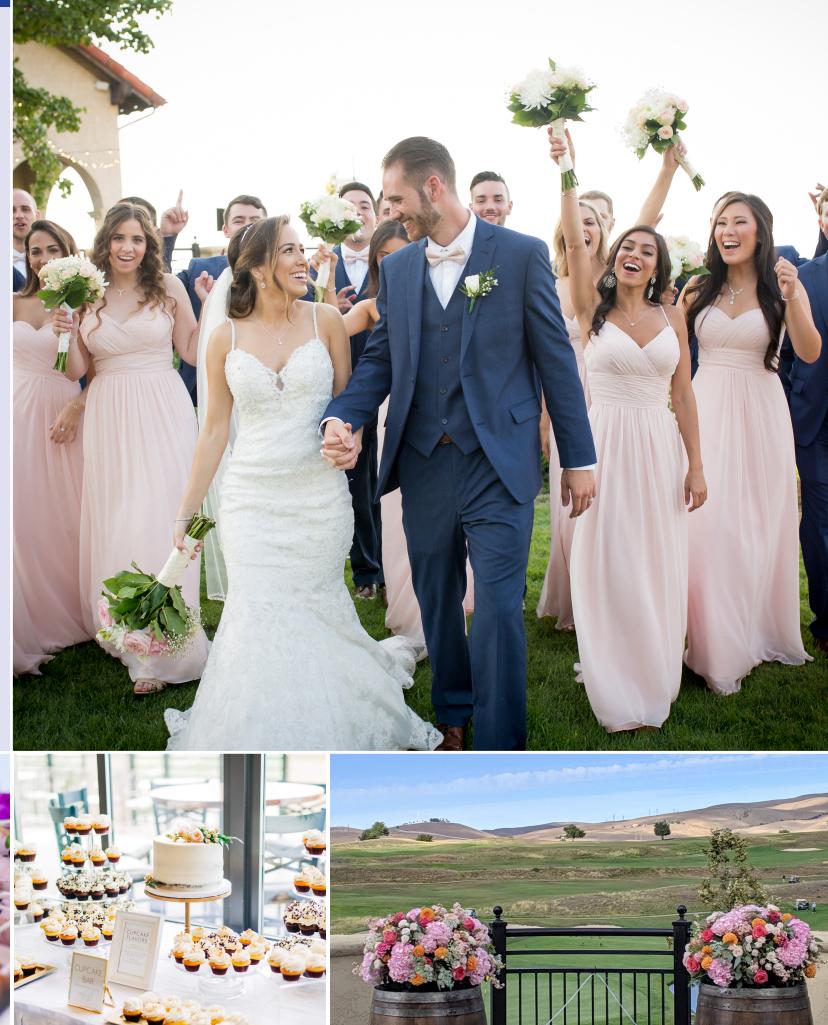

### Views to Remember

With its lush rolling hills and sweeping vineyard views, the acres of open land and manicured grounds at Poppy Ridge provide a picturesque backdrop to your special day. The outdoor ceremony location on the east veranda is perched atop a hilltop with large ponds and lavish landscaping. The north patio is a perfect location for cocktails and hors d'oeuvres while taking in the beautiful sunset. Poppy Ridge's reception room features high ceilings, bay windows and refined décor. The opportunities are endless as you and your wedding party discover the perfect photo locations to create memories for a lifetime.

## Wedding Services

important day:

- » On-site coordinator to assist you in planning every aspect of your day: preferred vendor referrals, comprehensive facility information menu planning, room setup, and general point-of-contact throughout the entire proce
- » Spacious venue accommodates up to 200 gu
- » Ability to host both your ceremony and reception at the same picturesque site
- » Indoor and outdoor reception opportunities
- » Outdoor ceremony location on the terrace overlooking the surrounding fairways, vineyards, and rolling hills of the Livermore Valley
- » White padded chairs and garden arbors provided for your ceremony
- » Expertly manicured grounds, tended to by our staff to ensure a gorgeous setting for every event
- » Abundant photo opportunities, including chauffeured golf cart for on-course and vineyard photos

Inspired by the ornate fresh-fare of California cuisine, our inhouse executive chef will collaborate with you on a menu tasting to ensure your guests have a custom dining experience to remember.

66 The delicious menu prepared by the kitchen staff, everything that we asked to be included was delivered. Our event planner executed everything as prepared in the timeline and made it easier to not worry about the whole event. We are very pleased and thankful to the people that made our special day, unforgettable!"