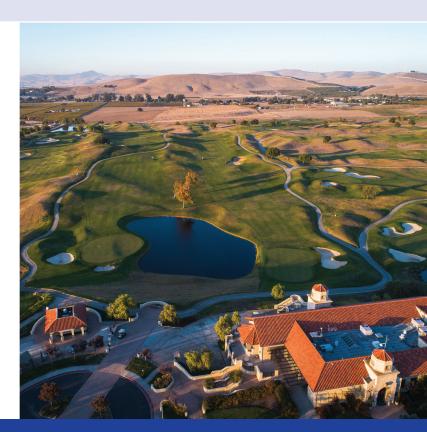

#### Weddings

Nestled in the rolling foothills of Livermore wine country lies a
distinctive venue, surrounded by vineyards and spread over acres of open
land and the well-manicured grounds of a 27-hole golf course. Recognized
by The Knot and Wedding-wire as a top venue in the Bay Area, and known
for its sweeping views and superior service, Poppy Ridge is the ideal
location for your special day.

# Unforgettable Weddings

Immerse yourself in the unsurpassed, ever-changing natural beauty. The dramatic views of Poppy Ridge Golf Course boast a simple elegance that will create a lasting impression in the minds of you and your guests. Here, memorable wedding pictures become treasured heirlooms as you surround yourself with stunning landscapes.

### Views to Remember

With its lush rolling hills and sweeping vineyard views, the acres of open land and manicured grounds at Poppy Ridge provide a picturesque backdrop to your special day. The outdoor ceremony location on the east veranda is perched atop a hilltop with large ponds and lavish landscaping. The north patio is a perfect location for cocktails and hors d'oeuvres while taking in the beautiful sunset. Poppy Ridge's reception room features high ceilings, bay windows and refined décor. The opportunities are endless as you and your wedding party discover the perfect photo locations to create memories for a lifetime.