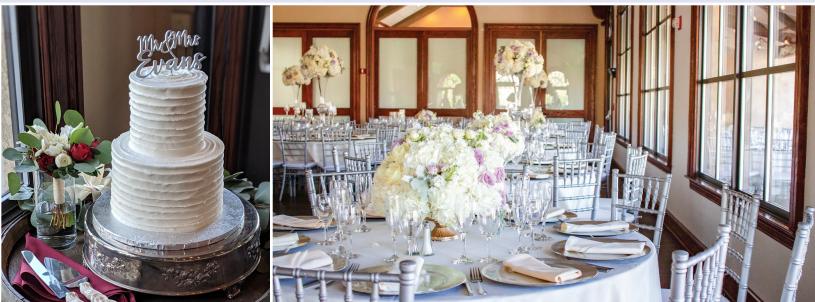

Inspired by the ornate fresh-fare of California cuisine, our inhouse executive chef will collaborate with you on a menu tasting to ensure your guests have a custom dining experience to remember.

66 The delicious menu prepared by the kitchen staff, everything that we asked to be included was delivered. Our event planner executed everything as prepared in the timeline and made it easier to not worry about the whole event. We are very pleased and thankful to the people that made our special day, unforgettable!"

### Views to Remember

With its lush rolling hills and sweeping vineyard views, the acres of open land and manicured grounds at Poppy Ridge provide a picturesque backdrop to your special day. The outdoor ceremony location on the east veranda is perched atop a hilltop with large ponds and lavish landscaping. The north patio is a perfect location for cocktails and hors d'oeuvres while taking in the beautiful sunset. Poppy Ridge's reception room features high ceilings, bay windows and refined décor. The opportunities are endless as you and your wedding party discover the perfect photo locations to create memories for a lifetime.

#### Poppy Ridge Golf Course is pleased to provide the following services in order to customize your most

| g<br>n,   | » | Private bridal suite with ample seating for IO<br>and full-length mirrors, available two hours<br>prior to your event                                                                                                                                                      |
|-----------|---|----------------------------------------------------------------------------------------------------------------------------------------------------------------------------------------------------------------------------------------------------------------------------|
| ess       | » | Eye-pleasing and palate-teasing menu options created by our in-house executive chef                                                                                                                                                                                        |
| ests<br>s | » | Round tables complete with your choice of<br>white or ivory table linens, padded banquet<br>chairs, cloth napkins in a variety of color<br>choices, silver or gold charger tableware, full<br>china, glassware, and flatware (also includes<br>catering setup and cleanup) |
|           | » | Option for late-night outdoor amplified sound                                                                                                                                                                                                                              |
|           | » | Ample on-site parking                                                                                                                                                                                                                                                      |
|           | » | Full bar capabilities                                                                                                                                                                                                                                                      |
|           | » | Site fee varies with season and                                                                                                                                                                                                                                            |