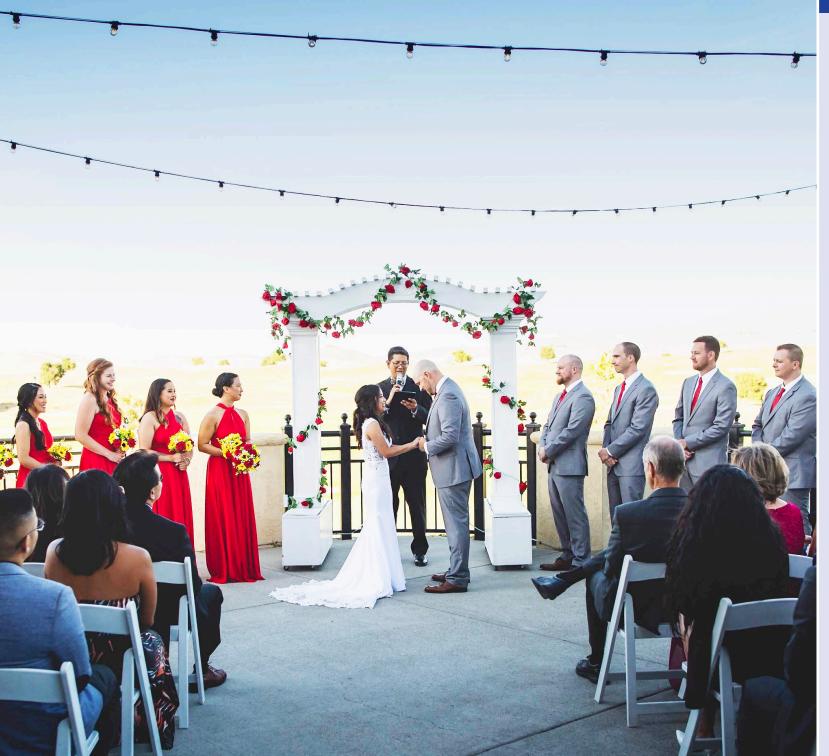

Imagine your ceremony out on the east veranda of the Spanishstyle clubhouse, besieged by a beautiful sunset to the west with a view of majestic Mt. Diablo. As your guests step through the gigantic hardwood doors, they will be greeted by the inviting ambience of the foyer. As they walk through the hallway bathed in natural light from a stunning skylight overhead, your guests will then arrive at the high-beamed ceiling reception room, a refined space for your grand celebration.

### Views to Remember

With its lush rolling hills and sweeping vineyard views, the acres of open land and manicured grounds at Poppy Ridge provide a picturesque backdrop to your special day. The outdoor ceremony location on the east veranda is perched atop a hilltop with large ponds and lavish landscaping. The north patio is a perfect location for cocktails and hors d'oeuvres while taking in the beautiful sunset. Poppy Ridge's reception room features high ceilings, bay windows and refined décor. The opportunities are endless as you and your wedding party discover the perfect photo locations to create memories for a lifetime.